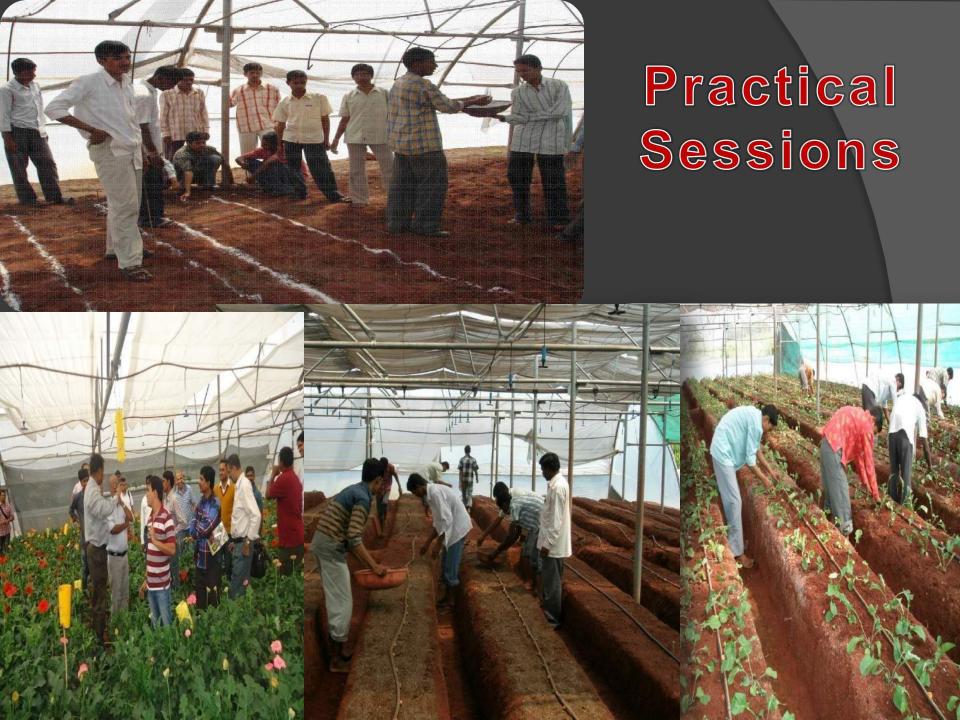

| Day & Time           | Details about program                                                                                       |
|----------------------|-------------------------------------------------------------------------------------------------------------|
| First day            | First day- Basic Polyhouse & shadenet house information.                                                    |
| 09.45.to 11.45 a.m.  | • Registration of participants, KVK film show & Round to KVK.                                               |
|                      | • Introduction to Polyhouse industry in India and their scope in future.                                    |
|                      | C.D. show on Polyhouse and shadenet house management                                                        |
| 11.45 to 12.000 a.m. | Tea break                                                                                                   |
| 12.00 to 01.00 pm    | • Concept and importance of Polyhouse & shadenet house technology and types of Polyhouse & Shadenet house.  |
|                      | Climate control in Polyhouse.                                                                               |
|                      | Erection of Polyhouse, Soil fumigation, bed preparation                                                     |
| 01.00 to 2.00 pm     | Lunch Break                                                                                                 |
| 02.00 to 04.00 pm    | Soil and water management in Polyhouse.                                                                     |
|                      | Plantation, irrigation and Fertigation to Polyhouse crops.                                                  |
|                      | • Cultivation of colour Capsicum, cucumber in Poly house and irrigation facility of required for poly house |
|                      | & their Management.                                                                                         |
| 04.00 to 04.15 pm    | Tea break                                                                                                   |
| 4.15 to 0 5.30 p.m.  | • Cultivation of Carnation in Polyhouse and their pest and disease management.                              |
|                      | • Cultivation of Gerbera and Practical Session for trainees.                                                |
| Second day           | Second day- Visits to different Poly houses- Gerbera, carnation, Rose & Colour capsicum & Practical         |
|                      | Session.                                                                                                    |
| Third Day            |                                                                                                             |
| 09.45 to 1.00        | Hi-Tech cultivation of Rose in Polyhouse and their problems.                                                |
|                      | Overview of Bank Proposal.                                                                                  |
|                      | Polyhouse Construction details with their economics.                                                        |
| 1.00 to 2.00 pm      | Lunch break                                                                                                 |
| 02.00 to 04.30 p.m.  | Pest and Disease management in Polyhouse Flower & Vegetables crops.                                         |
|                      | Problems of Polyhouse and Shade net house management                                                        |
|                      | • Detail project report preparation & discussion on Polyhouse farming trends.                               |
| 4.30 to 5.30         | Feedback & Valediction                                                                                      |