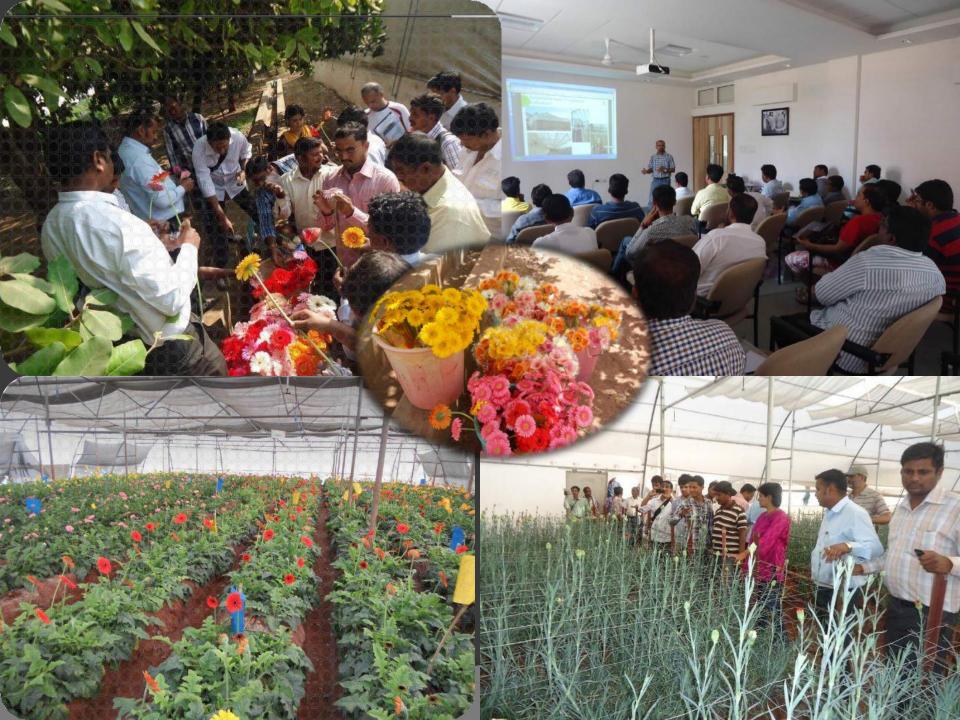

## POLY HOUSE BASIC TRAINING COURSE

(Three days Certificate Course)

#### **OBJECTIVES OF THE COURSE**

- To provide technical skills to establish small commercial poly house unit
- To provide training in planting of seedlings, preparation of bed, soil sterilization, pest and disease management in poly house.
- To impart basic technique in production of flowers in polyhouse like Gerbera, Carnation, Rose, color capsicum & cucumber etc.

#### **EMPLOYMENT GENERATION**

- Poly house supervisor
- Poly house Consultants
- Horticulturist

- ➤Introduction of poly house & shed net house
- ➤ Concepts and importance of poly house technology
- ➤ Soil fumigation, bed preparation, plantation, irrigation and fertigation in poly house crops
- Cultivation of Gerbera, Carnation, Rose, Color capsicum & Cucumber in poly house
- ➤ Visit to various poly house owner farmers to see the marketing and production technology of different flower crops
- ➤ Video show on poly house management
- Improved varieties of cut flowers and there characteristics

| Day & Time           | Details about program                                                                                       |
|----------------------|-------------------------------------------------------------------------------------------------------------|
| First day            | First day- Basic Polyhouse & shadenet house information.                                                    |
| 09.45.to 11.45 a.m.  | • Registration of participants, KVK film show & Round to KVK.                                               |
|                      | • Introduction to Polyhouse industry in India and their scope in future.                                    |
|                      | C.D. show on Polyhouse and shadenet house management                                                        |
| 11.45 to 12.000 a.m. | Tea break                                                                                                   |
| 12.00 to 01.00 pm    | • Concept and importance of Polyhouse & shadenet house technology and types of Polyhouse & Shadenet house.  |
|                      | Climate control in Polyhouse.                                                                               |
|                      | Erection of Polyhouse, Soil fumigation, bed preparation                                                     |
| 01.00 to 2.00 pm     | Lunch Break                                                                                                 |
| 02.00 to 04.00 pm    | Soil and water management in Polyhouse.                                                                     |
|                      | Plantation, irrigation and Fertigation to Polyhouse crops.                                                  |
|                      | • Cultivation of colour Capsicum, cucumber in Poly house and irrigation facility of required for poly house |
|                      | & their Management.                                                                                         |
| 04.00 to 04.15 pm    | Tea break                                                                                                   |
| 4.15 to 0 5.30 p.m.  | • Cultivation of Carnation in Polyhouse and their pest and disease management.                              |
|                      | • Cultivation of Gerbera and Practical Session for trainees.                                                |
| Second day           | Second day- Visits to different Poly houses- Gerbera, carnation, Rose & Colour capsicum & Practical         |
|                      | Session.                                                                                                    |
| Third Day            |                                                                                                             |
| 09.45 to 1.00        | Hi-Tech cultivation of Rose in Polyhouse and their problems.                                                |
|                      | Overview of Bank Proposal.                                                                                  |
|                      | Polyhouse Construction details with their economics.                                                        |
| 1.00 to 2.00 pm      | Lunch break                                                                                                 |
| 02.00 to 04.30 p.m.  | Pest and Disease management in Polyhouse Flower & Vegetables crops.                                         |
|                      | Problems of Polyhouse and Shade net house management                                                        |
|                      | • Detail project report preparation & discussion on Polyhouse farming trends.                               |
| 4.30 to 5.30         | Feedback & Valediction                                                                                      |